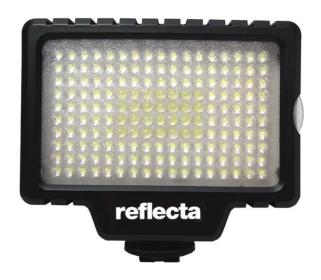

# reflecta LED Video Light RPL 170

Modern **LED Video Light reflecta RPL 170** with **LED Light Source** for better exposures during unfavorable lighting conditions. By **170** <u>dimmable</u> and <u>very powerful</u> LED's (equivalent to 12 Watt) the RPL 170 is a must-have for each photographer and Video shooter.

#### **Productinformation**

Number of LEDs: 170

Lifetime LED: approx. 100.000 hLux in 1m distance: 1200 Lux

■ Lumen: 800

Power Consumption: 12 W

Colour Temperature max.: 5.800KColour Temperature min.: 3.200K