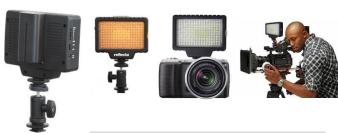

By the adjustable Rotating **Metal-Ball Head** with HotShoe and two included **Sony Adapter** the RPL 170 fits nearly all camera / camcorder shoe. The RPL 170 can be operated by **AA Batteries**, **Li-Ion Battery** (Sony NP- Fxxx, SFxxx, FHxxx, FVxxx) or by **Power Adapter** and therefore very universal useable.

#### **Delivery Content**

 RPL 170, Transparent diffusor, Amber diffusor, Metal-Rotating Ball head with HotShoe, 2xSony Adaptershoe, AA Battery Adapter, Power plug, Manual