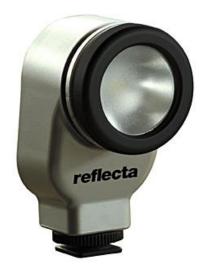

## reflecta Battery Video Light RAVL 200

Modern **Battery Video Light reflecta RAVL200** with **LED Light Source** for better photos in case of bad lightning conditions.

Through the **powerful 3 W LED-Light Source** and the **super wide Illumination of 42°** the reflecta RAVL200 is an absolute must for each photographer.

The handy RAVL200 with its universal foot incl. locking screw fits almost each Camera/Camcorder Shoe. The included accessories (Special Sony Adapter foot and camera bracket) allow an universal use.

## reflecta Battery Video Light RAVL200

- Light Power: 3 W battery saving LED
- Brightness: 2 steps 40 or 80 Lux
- Burning time: approx. 6 hours with full power
- Special reflector for the lighting angle of 42°
- Convex Soft glass for homogeneous illumination
- Universal foot with integrated Locking Screw fits almost each Camera shoe
- Included Special Adapter foot for Sony Camcorders
- Included Additional Camera Bracket
- Simple Battery Replacement
- Light Weight and small dimensions